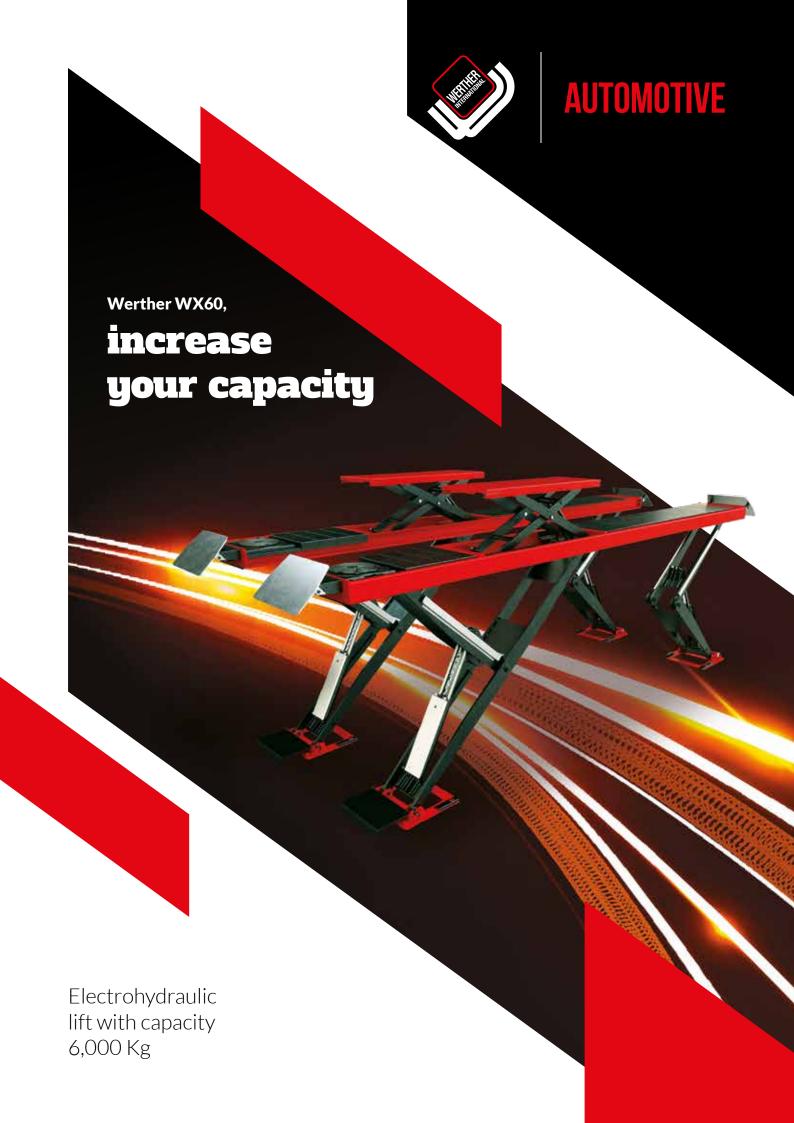

#### **Special support:**

This extra support guarantees perfect levelling during wheel alignment, for any type of vehicle.