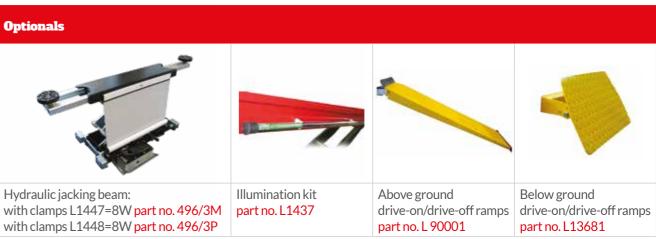

0  |     | <br> |    |    |     |     |

| WX60 electrohydraulic lift |                       |  |  |  |  |
|----------------------------|-----------------------|--|--|--|--|
| Capacity                   | 6,000 kg              |  |  |  |  |
| Weight                     | 2,400 - 3,200 kg      |  |  |  |  |
| Lifting                    | 45/45 s               |  |  |  |  |
| Lifting height             | 2,090 mm              |  |  |  |  |
| Min. height                | 295 mm                |  |  |  |  |
| Motor                      | 4 kw - 230-400V/50 Hz |  |  |  |  |
| Pneumatic feed             | 4 - 8 bar             |  |  |  |  |

| LT             |          |
|----------------|----------|
| Lenght         | 2,190 mm |
| Lifting height | 490 mm   |
| Capacity       | 3.500 kg |









The manufacturer reserves the right to change/update product technical and dimensional data even without notice.



Via F. Brunelleschi, 12 - 42124 Cadè (Reggio Emilia) Italy Tel. +39 0522 9431 +39 346 98 37 325 +39 98 37 443 Fax + 39 0522 941997 • E-mail: sales@wertherint.com wertherint.com