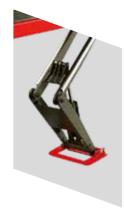

## Mechanical locking system:

installed between the pairs of cylinders, one for each lever, it ensures levelling each time the lever is engaged.

|      | 665 |      | ][ |    |     |     |
|------|-----|------|----|----|-----|-----|
| 2180 | 850 |      |    |    |     |     |
|      | 665 |      | ][ |    |     | ]   |
| 2000 |     |      |    | 28 | 310 | 245 |
| 450  |     | <br> |    |    |     |     |