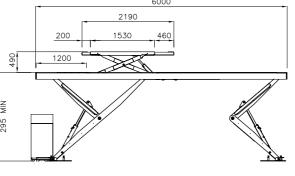

| WX60 electrohydraulic lift |                       |  |  |  |  |
|----------------------------|-----------------------|--|--|--|--|
| Capacity                   | 6,000 kg              |  |  |  |  |
| Weight                     | 2,400 - 3,200 kg      |  |  |  |  |
| Lifting                    | 45/45 s               |  |  |  |  |
| Lifting height             | 2,090 mm              |  |  |  |  |
| Min. height                | 295 mm                |  |  |  |  |
| Motor                      | 4 kw - 230-400V/50 Hz |  |  |  |  |
| Pneumatic feed             | 4 - 8 bar             |  |  |  |  |

| LT             |          |
|----------------|----------|
| Lenght         | 2,190 mm |
| Lifting height | 490 mm   |
| Capacity       | 3.500 kg |

The manufacturer reserves the right to change/update product technical and dimensional data even without notice.