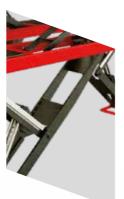

## Ample clearances:

the compact toggle lifting system minimises structural obstacles to give the user unrivalled freedom of movement and a massive working height of 1.9 m.