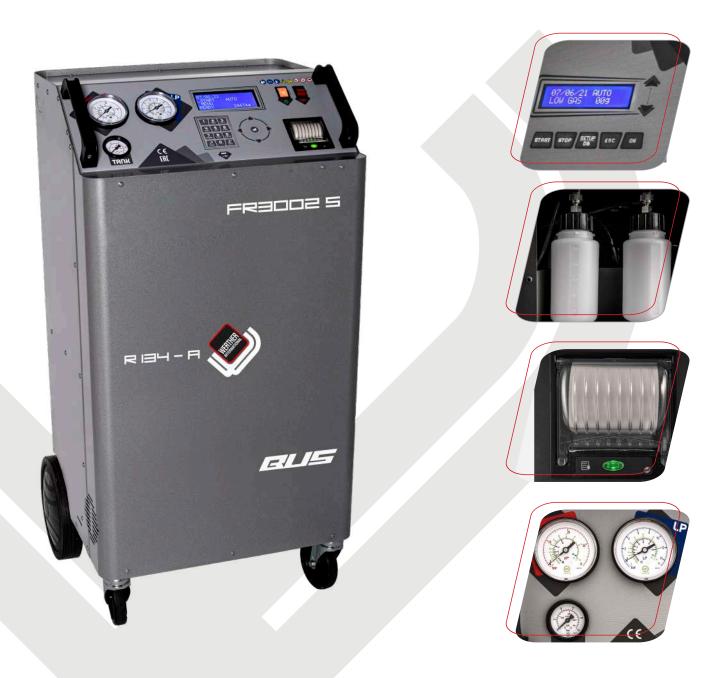

# FR 3002/S

### WERTHER AIR CONDITIONING

- Automatic unit for recovery
- Vacuum and recharge with electronic scales for refrigerant and oil. Suitable for big circuits

#### **TECHNICAL DATA**

| Vacuum pump        | 7 CFM              |
|--------------------|--------------------|
| Storage Cylinder   | 40 Lt              |
| Recovery rate      | 400 g/min          |
| Charging pipes     | 300 cm             |
| Size               | 45x95x127 cm       |
| Gross Weight       | 127 kg             |
| Manometer          | 63mm               |
| Tracer             | Optional           |
| Leaks detector     | YES                |
| Cylinder Manometer | YES                |
| Voltage            | 230V - 50 Hz - 1ph |

#### **FEATURES**

LCD display with instructions available in 13 different languages. Italian, English, French, Spanish, German, Portuguese, Turk, Polish, Hungarian, Dutch, Swedish, Russian, Estonian, POSSIBILITY Serbian and Croatian.

 $\mathbf{Y}$ 

Ē

Full automatic operations

- Cars, buses, tractors, trucks data base, as a standard
  - Automatic control of leaks
- 40 liters tank
- Top precision thanks to its 24 bit analogical digital converter
- 300 cm pipes as a standard