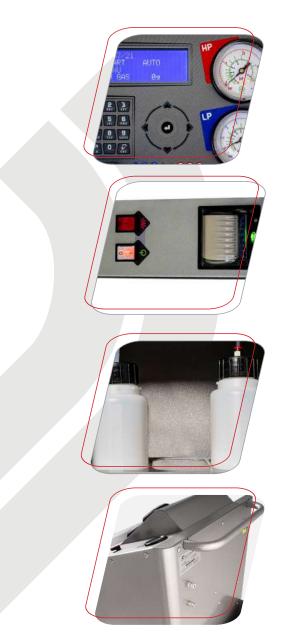

#### FEATURES

FULL AUTO

0=: 0=(2

LCD display with instructions available in 15 different languages. Italian, English, French, Spanish, German, Portuguese, Turk, Polish, Hungarian, Dutch, Swedish, Russian, Estonian, Serbian and Croatian

Full automatic operations

Vehicles data base, possibility to add 200 new vehicles, thermal printer with roll as a standard

- Thermal printer with roll as a standard
- Automatic control of leaks
- 22 liters tank

Top precision thanks to its 24 bit analogical digital converter

300 cm pipes as a standard

• C Possibility of cycles storage on a USB flash drive