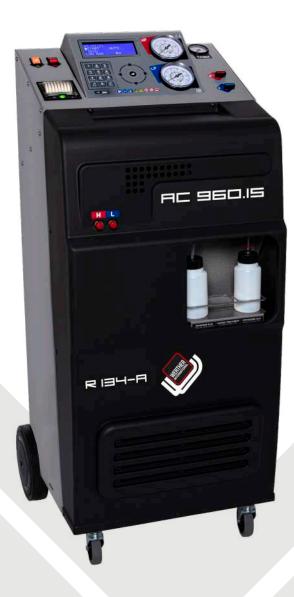

# AC 960.15

### WERTHER AIR CONDITIONING

- Automatic unit for recovery
- Vacuum and recharge with electronic scales for refrigerant
- Oil and tracer

## C€ [R[

WERTHERINT.COM

| TECHNICAL DATA     |                         |
|--------------------|-------------------------|
| Vacuum pump        | 4 CFM                   |
| Vacuum             | 4X10 <sup>-2</sup> mbar |
| Compressor power   | 0,25 KW                 |
| Storage Cylinder   | 22 Lt                   |
| Gas scale accuracy | +/- 1 g                 |
| Oil scale accuracy | +/- 1 g                 |
| Recovery rate      | 330 g/min               |
| Charging pipes     | 300 cm                  |
| Size               | 55x57x122 cm            |
| Gross weight       | 80 kg                   |
| USB                | YES                     |
| Tracer             | Optional                |
| Leackage detector  | YES                     |
| Cylinder manometer | YES                     |
| Voltage            | 230V - 50 Hz - 1ph      |

Full automatic operations

Vehicles data base, possibility to add 200 new vehicles, thermal printer with roll as a standard

- Thermal printer with roll as a standard
- Automatic control of leaks
- 22 liters tank

Top precision thanks to its 24 bit analogical digital converter

300 cm pipes as a standard

• C Possibility of cycles storage on a USB flash drive