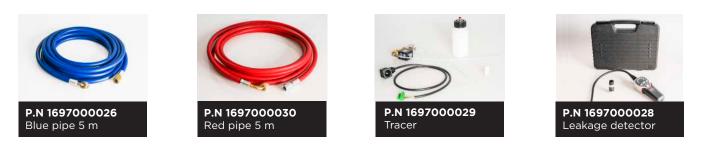

------------------|-------------------------|
| Vacuum pump        | 4 CFM                   |
| Vacuum             | 4X10 <sup>-2</sup> mbar |
| Compressor power   | 0,25 KW                 |
| Storage Cylinder   | 22 Lt                   |
| Gas scale accuracy | +/- 1 g                 |
| Oil scale accuracy | +/- 1 g                 |
| Recovery rate      | 330 g/min               |
| Charging pipes     | 300 cm                  |
| Size               | 55x57x122 cm            |
| Gross weight       | 80 kg                   |
| USB                | YES                     |
| Tracer             | Optional                |
| Leackage detector  | YES                     |
| Cylinder manometer | YES                     |
| Voltage            | 230V - 50 Hz - 1ph      |

#### ACCESSORIES



#### FEATURES

FULL AUTO

0=: 0=(2

LCD display with instructions available in 15 different languages. Italian, English, French, Spanish, German, Portuguese, Turk, Polish, Hungarian, Dutch, Swedish, Russian, Estonian, Serbian and Croatian

Full automatic operations

Vehicles data base, possibility to add 200 new vehicles, thermal printer with roll as a standard

- Thermal printer with roll as a standard
- Automatic control of leaks
- 22 liters tank

Top precision thanks to its 24 bit analogical digital converter

300 cm pipes as a standard

• C Possibility of cycles storage on a USB flash drive

#### WERTHERINT.COM